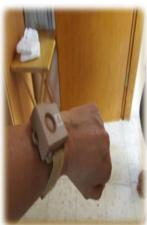

#### **Emergency Botton**

To ensure your personal security, members of the Supportive Community, are given an emergency panic button and a wath panuc botton, worn on the wrist like a watch, which connects them with the following services:

#### **Emergency Botton**

- Doctor's home visit 24/7 (25 shekel)
- An alarm in case of emergency
- Immediate connection to a medical call center
- Ambulance service (27 shekel)
- A Community Caretaker who keeps in touch with members regularly
- Police and Fire department