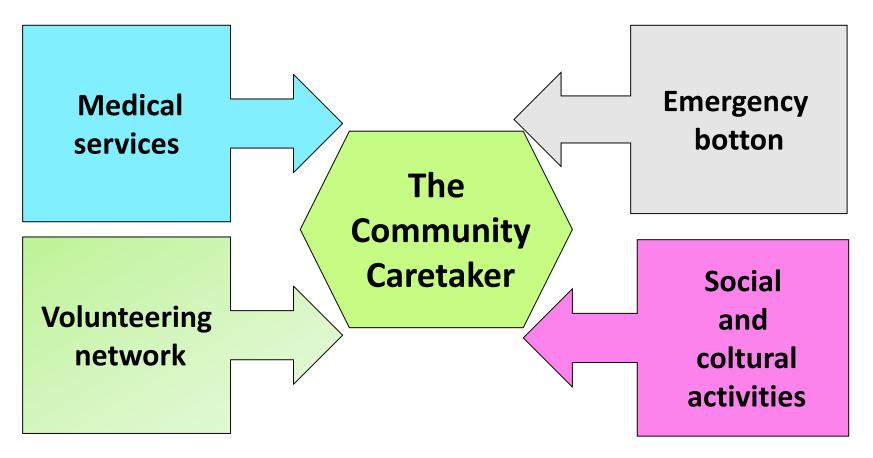

#### The community caretaker

- Knows all the members in the community
- The main task is meet all their daily needs
- Takes care of problems in the home
- Fixing things he can or invite other professional repair persons he knows and trusts

# Whenever a maintenance problem arises, he's the one to call.

#### **Emergency Botton**

To ensure your personal security, members of the Supportive Community, are given an emergency panic button and a wath panuc botton, worn on the wrist like a watch, which connects them with the following services:

#### **Emergency Botton**

- Doctor's home visit 24/7 (25 shekel)
- An alarm in case of emergency
- Immediate connection to a medical call center
- Ambulance service (27 shekel)
- A Community Caretaker who keeps in touch with members regularly
- Police and Fire department

#### **Social Coordinator**

The activities are adapted to the interests of members of the various communities. They are designed to fill their lives with something meaningful, and encourage the lonely to come out and take part in activities and social interaction.