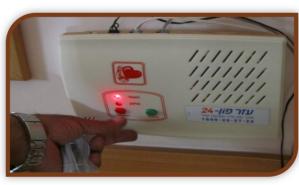

#### **Emergency Botton**

To ensure your personal security, members of the Supportive Community, are given an emergency panic button and a wath panuc botton, worn on the wrist like a watch, which connects them with the following services:

#### **Emergency Botton**

- Doctor's home visit 24/7 (25 shekel)
- An alarm in case of emergency
- Immediate connection to a medical call center
- Ambulance service (27 shekel)
- A Community Caretaker who keeps in touch with members regularly
- Police and Fire department