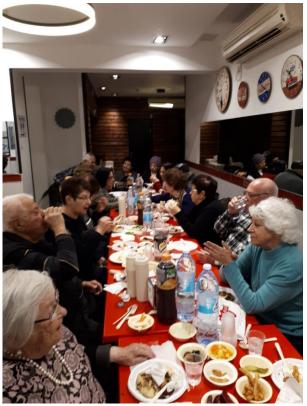

#### **Social Coordinator**

The activities are adapted to the interests of members of the various communities. They are designed to fill their lives with something meaningful, and encourage the lonely to come out and take part in activities and social interaction.